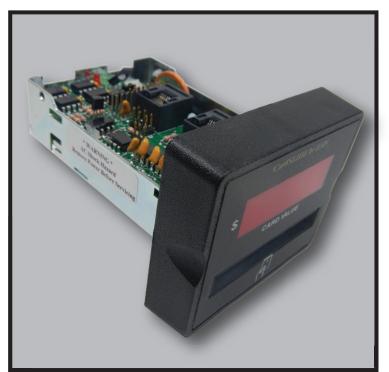

The Ruby CardSlide Kit includes the Ruby reader, a wiring harness, a power supply and when needed, an adapter plate.

UL Listed to the U.S. and

Canadian Safety Standards. Prices and Specifications

Are Subject to Change Without Notice.

#### **Ruby CardSlide Benefits:**

- **☑** Durable Construction
- ☑ Plug and Play Interface
- ☑ No moving Parts
- ☑ Independent Operation
- ☑ Specific readers available for all brands

270 Commerce Drive, Suite 101, Ft. Washington, PA 19034 Tel: 215.628.0860 • Toll Free in the U.S. and Canada: 800.523.1510 Toll Free Fax in the U.S. and Canada: 800.548.1638 Email: info@esdcard.com