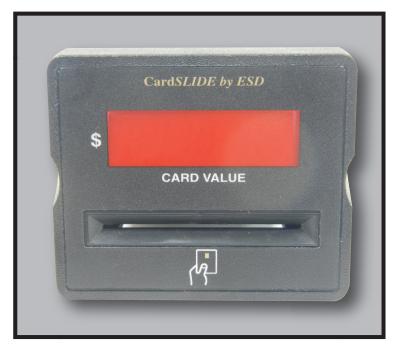

# Ruby CardSlides

#### The Legacy Product of Electronic Payment Systems in a Laundry Application

ESD's name for a non-serial CardSlide which has an illuminated display that is secured in a plastic housing designed to be inserted into the coin slide or coin vault opening on a washer, dryer, or vending machine. The vertical CardSlide has all of the features of the Basic Ruby, but it is designed to be mounted in a vertical orientation. The vertical Ruby has an illuminated display secured in a plastic housing designed to be inserted into a vertical coin slide opening on a washer or dryer.

Both Ruby CardSlides are designed to read the smart chip on an inserted SmartCard and then perform the following functions: validate the site code, read the balance on the card and, if it is sufficient it will send a pulse to deduct the vend cost from the remaining balance on the card and start the washer or dryer.