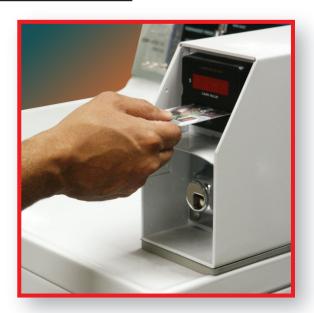

Both Ruby CardSlides are designed to read the smart chip on an inserted SmartCard and then perform the following functions: validate the site code, read the balance on the card and, if it is sufficient it will send a pulse to deduct the vend cost from the remaining balance on the card and start the washer or dryer.

Email: info@esdcard.com

Adapter plates are available for all machines; this makes the installation of an ESD CardSlide fast and simple producing a trouble free interface with any vended machine.

Website: esdcard.com